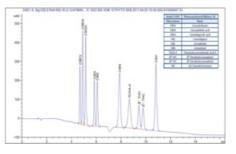

## **Product Overview**

Phytocannabinoid mixture 10 (CRM) (Item No. 21305) is a certified reference material mixture that contains compounds that can be isolated from plants in the genus Cannabis. The mixture is supplied in an amber ampule in which the headspace has been purged with argon. It is designed for use as a reference standard for these major controlled substances during routine analytical checks using HPLC-UV or LC- or GC-MS instrumentation. This product is intended for forensic and research applications. This mixture contains tetrahydrocannabinols, which are regulated as Schedule I compounds in the United States. Included are  $\Delta$ 9-THC,  $\Delta$ 8-THC, tetrahydrocannabinolic acid A, cannabinol, cannabidiol, cannabidiolic acid, (±)-cannabichromene, cannabigerol, cannabigerolic acid, and cannabidivarin.