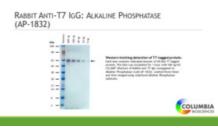

## Rabbit Anti-T7 IgG:Alkaline Phosphatase

Cat No: 13467 - 100 ?g

| General Data |                      | Rabbit An<br>(AP-1832) |
|--------------|----------------------|------------------------|
| Shipping:    | wet ice              |                        |
| Formulation: | A lyophilized powder |                        |
|              |                      |                        |

Application(s): ELISA, WB

FP/22/24

For research laboratory use only â€" Not for human diagnostic use.

Buyers agree to purchase the material subject to Purchasing Terms that can be found on our website. Seek appropriate training to safely handle this product under normal conditions. Use the recommended personal protective equipment to prevent chemical exposures.