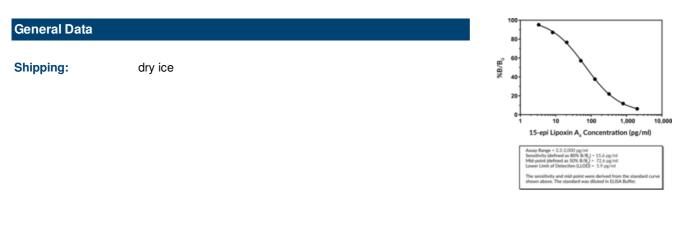

## **Product Overview**

Cayman's 15-epi Lipoxin A4 (15-epi LXA4) ELISA Kit is a competitive assay that can be used for quantification of 15-epi LXA4 in plasma, serum, and urine. The assay has a range of 3.3-2,000 pg/ml and a sensitivity (80% B/B0) of approximately 16 pg/ml.